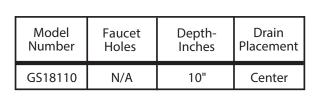

#### **SINK DIMENSIONS**

- Overall: 30-1/2" x 18-1/4"
- Bowl: 28" x 15-3/4"
- Drain Size: 3-5/8"