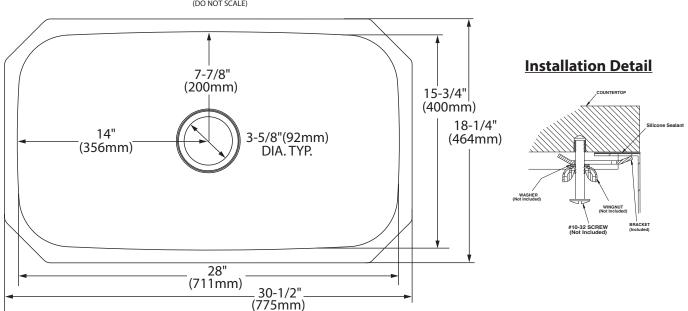

#### **SINK DIMENSIONS**

- Overall: 30-1/2" x 18-1/4"
- Bowl: 28" x 15-3/4"
- Drain Size: 3-5/8"

#### **CUT OUT DIMENSIONS**

· Cut out template included

### **CRITICAL DIMENSIONS**

FOR MORE INFORMATION CALL: 1-800-BUY-MOEN www.moen.com